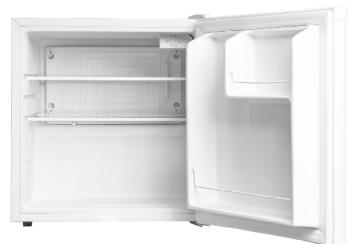

#### **Overview**

- +2°C to +10°C temperature range
- Energy Rating A+
- Annual service & Calibration avalible
- Reversible Door
- Adjustable legs
- 6 Setting temperature control
- Recessed handle
- 2 Wire interior shelf
- Door shelf
- 479W x 447D x 552H mm

### Flexible storage

Multiple shelf locations. Back stop on every shelf provides a flexible storage solution.

Pricing on any accessories shown can be found by keying the part number into the search box on our website.